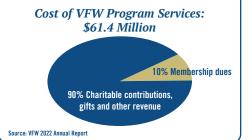

2022 resulting in more than \$64 million in disability compensation.

Number of VFW Pre-Discharge offices across the nation, including the military district of Washington, D.C., area.

Inspiring patriotism in young people

### 26,250+

Number of high school students who competed in the 2022–23 VFW Voice of Democracy competition.

### 66,800+

Number of students who competed in the 2022–23 VFW Patriot's Pen competition.

#### Improving life in America

### 5 million

Number of volunteer hours contributed by VFW members annually.

### \$45 million

Amount donated annually to local community service projects by VFW members.

#### The VFW Relies on Donations

The VFW is a 501(c), and programs are made possible through membership dues and tax-deductible donations from good-hearted Americans.



Updated September 2023



Learn more about the VFW at vfw.org.

#### VETERANS OF FOREIGN WARS AND AUXILIARY TO THE VETERANS OF FOREIGN WARS STATE OF WEST VIRGINIA MID-WINTER CONFERENCE JANUARY 19-21

#### Stonewall Resort, 940 Resort Drive, Roanoke, WV 26447, 304-269-7400.

Room rate is \$135.00 plus tax (currently 12%). Contact the Resort directly to reserve your room by calling 304-269-7400 and press 1 twice. They may ask for the VFW Mid-Winter Conference or group number 812849. Reservations can also be made using the group link <u>Stonewall Resort - Reservations - Room Availability (synxis.com)</u>

#### \*\*\*\*ROOMS MUST BE RESERVED ON OR BEFORE WEDNESDAY, DECEMBER 20, 20233 TO RECEIVE THE \$135 ROOM RATE\*\*\*\*

Complementary internet access and parking is included in the room rat